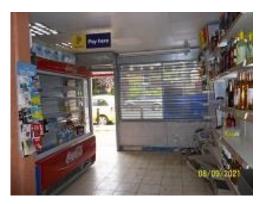

The property is a lock-up shop with plate glass display frontage to Sheep Street and incorporating shutters to the sales display window and the integral main access door. There is a small wash area at the rear of the property. There is no rear access.

#### **Town Planning**

The property has been many years been used for retail sales, off-licence and previously has been occupied as a café and hot food takeaway. A copy of a 1995 planning consent relating to hot food takeaway use is attached to these particulars. Further enquiries should be made directly to the local planning authority, North Northants Council on 0300 126 3000.