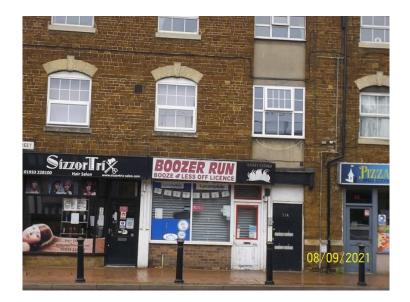

# Main Road Lock-Up Shop Premises

22 Sheep Street Wellingborough Northants NN8 1BS

- Occupying prominent main road location within Wellingborough Town Centre
- Lock-up shop comprising 286 sq ft (27 sq m) available on a new lease
- Previous uses include retail, off-licence and café/hot food takeaway
- Available on a new lease with rental offers invited in excess of £5,000 per annum exclusive

#### Location/Description

The property is situated on the west side of Sheep Street close to the junction with Doddington Road in close proximity to the Swansgate Shopping Centre, the market and Morrisons supermarket.

The property comprises a mid-terrace shop property with ground floor sales accommodation and within a stone fronted prominent Grade II listed building.

The property is a lock-up shop with plate glass display frontage to Sheep Street and incorporating shutters to the sales display window and the integral main access door. There is a small wash area at the rear of the property. There is no rear access.