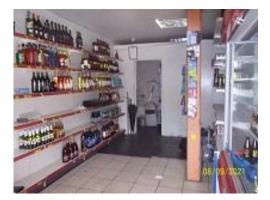

The property is a lock-up shop with plate glass display frontage to Sheep Street and incorporating shutters to the sales display window and the integral main access door. There is a small wash area at the rear of the property. There is no rear access.

#### **Town Planning**

The property has been many years been used for retail sales, off-licence and previously has been occupied as a café and hot food takeaway. A copy of a 1995 planning consent relating to hot food takeaway use is attached to these particulars. Further enquiries should be made directly to the local planning authority, North Northants Council on 0300 126 3000.