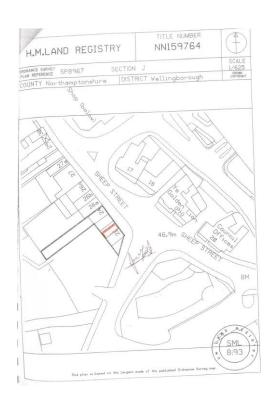

# Main Road Lock-Up Shop Premises

22 Sheep Street Wellingborough Northants NN8 1BS

- Occupying prominent main road location within Wellingborough Town Centre
- Lock-up shop comprising 286 sq ft (27 sq m) available on a new lease
- Previous uses include retail, off-licence and café/hot food takeaway
- Available on a new lease with rental offers invited in excess of £5,000 per annum exclusive

#### Location/Description

The property is situated on the west side of Sheep Street close to the junction with Doddington Road in close proximity to the Swansgate Shopping Centre, the market and Morrisons supermarket.