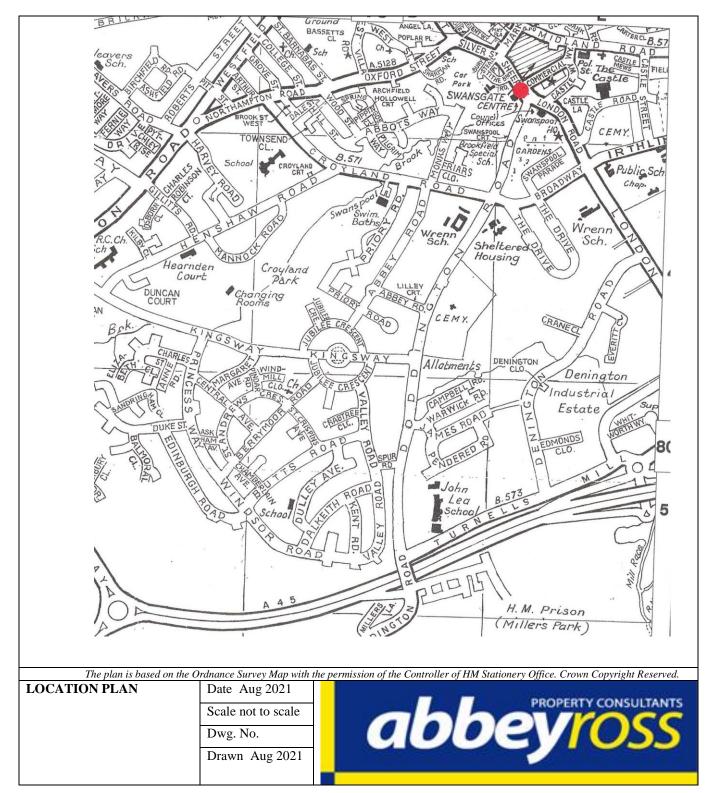

#### Location/Description

The property is situated on the west side of Sheep Street close to the junction with Doddington Road in close proximity to the Swansgate Shopping Centre, the market and Morrisons supermarket.