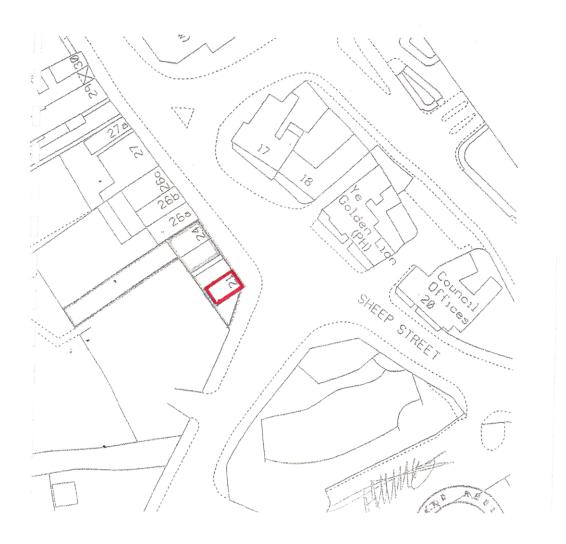

## Location/Description

The property is situated on a prominent corner site to the west side of Sheep Street at the junction with Doddington Road in close proximity to the Swansgate Shopping Centre, the market and Morrisons supermarket.