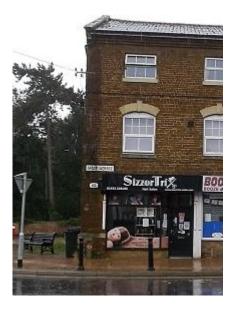

## Main Road Corner Lock-Up Shop Premises

21 Sheep Street Wellingborough Northants NN8 1BS

- Occupying prominent corner position within Wellingborough Town Centre
- Lock-up shop comprising 272 sq ft (25.3 sq m) available on a new lease
- Previous uses include hairdressers, barber shop, retail
- Available on a new lease late summer 2024 with rental offers invited in excess of £5,000 per annum exclusive

## Location/Description

The property is situated on a prominent corner site to the west side of Sheep Street at the junction with Doddington Road in close proximity to the Swansgate Shopping Centre, the market and Morrisons supermarket.

The property comprises an end terrace corner shop property with ground floor sales/salon accommodation and within a stone fronted prominent Grade II listed building.