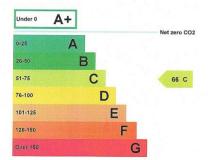

## **Energy Performance Certificate**

The property has an energy rating of C66.

## **Energy rating and score**

This property's energy rating is C.

Properties get a rating from A+ (best) to G (worst) and a score.

The better the rating and score, the lower your property's carbon emissions are likely to be.